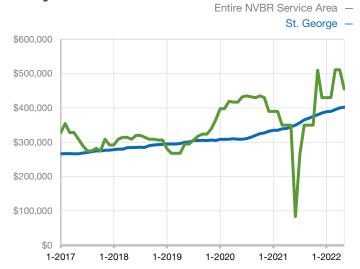

\$0  | \$0  |                | \$0          | \$0         |                |
| Percent of Original List Price Received* | 0.0% | 0.0% |                | 0.0%         | 0.0%        |                |
| Days on Market Until Sale                | 0    | 0    |                | 0            | 0           |                |
| Inventory of Homes for Sale              | 0    | 0    |                |              |             |                |
| Months Supply of Inventory               | 0.0  | 0.0  |                |              |             |                |

<sup>\*</sup> Does not account for seller concessions and/or down payment assistance. | Activity for one month can sometimes look extreme due to small sample size.

## Median Sales Price – Single Family

Rolling 12-Month Calculation



## Median Sales Price – Townhouse-Condo

Rolling 12-Month Calculation