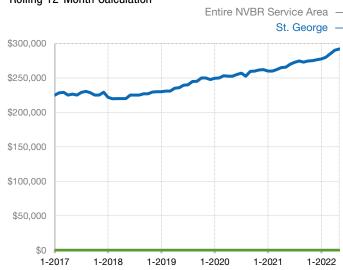

|
| Percent of Original List Price Received* | 0.0% | 0.0% |                | 0.0%         | 0.0%        |                |
| Days on Market Until Sale                | 0    | 0    |                | 0            | 0           |                |
| Inventory of Homes for Sale              | 0    | 0    |                |              |             |                |
| Months Supply of Inventory               | 0.0  | 0.0  |                |              |             |                |

<sup>\*</sup> Does not account for seller concessions and/or down payment assistance. | Activity for one month can sometimes look extreme due to small sample size.

## Median Sales Price – Single Family

Rolling 12-Month Calculation



## Median Sales Price – Townhouse-Condo

Rolling 12-Month Calculation