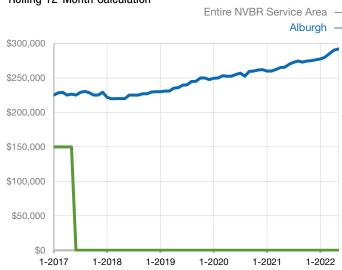

|
| Percent of Original List Price Received* | 0.0% | 0.0% |                | 0.0%         | 0.0%        |                |
| Days on Market Until Sale                | 0    | 0    |                | 0            | 0           |                |
| Inventory of Homes for Sale              | 0    | 0    |                |              |             |                |
| Months Supply of Inventory               | 0.0  | 0.0  |                |              |             |                |

<sup>\*</sup> Does not account for seller concessions and/or down payment assistance. | Activity for one month can sometimes look extreme due to small sample size.

## Median Sales Price – Single Family

Rolling 12-Month Calculation



## Median Sales Price – Townhouse-Condo

Rolling 12-Month Calculation