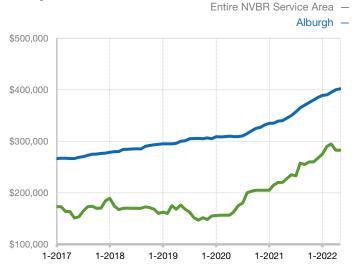

\$0  | \$0  |                | \$0          | \$0         |                |
| Percent of Original List Price Received* | 0.0% | 0.0% |                | 0.0%         | 0.0%        |                |
| Days on Market Until Sale                | 0    | 0    |                | 0            | 0           |                |
| Inventory of Homes for Sale              | 0    | 0    |                |              |             |                |
| Months Supply of Inventory               | 0.0  | 0.0  |                |              |             |                |

<sup>\*</sup> Does not account for seller concessions and/or down payment assistance. | Activity for one month can sometimes look extreme due to small sample size.

## Median Sales Price – Single Family

Rolling 12-Month Calculation



## Median Sales Price – Townhouse-Condo

Rolling 12-Month Calculation