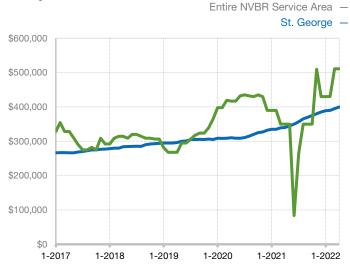

\$0  |                | \$0          | \$0         |                |
| Percent of Original List Price Received* | 0.0%  | 0.0% |                | 0.0%         | 0.0%        |                |
| Days on Market Until Sale                | 0     | 0    |                | 0            | 0           |                |
| Inventory of Homes for Sale              | 0     | 0    |                |              |             |                |
| Months Supply of Inventory               | 0.0   | 0.0  |                |              |             |                |

<sup>\*</sup> Does not account for seller concessions and/or down payment assistance. | Activity for one month can sometimes look extreme due to small sample size.

## **Median Sales Price - Single Family** Rolling 12-Month Calculation



## Median Sales Price - Townhouse-Condo

Rolling 12-Month Calculation