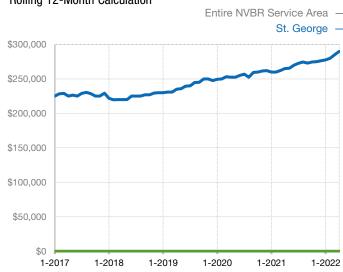

ercent of Original List Price Received* | 0.0%  | 0.0% |                | 0.0%         | 0.0%        |                |
| Days on Market Until Sale                | 0     | 0    |                | 0            | 0           |                |
| Inventory of Homes for Sale              | 0     | 0    |                |              |             |                |
| Months Supply of Inventory               | 0.0   | 0.0  |                |              |             |                |

<sup>\*</sup> Does not account for seller concessions and/or down payment assistance. | Activity for one month can sometimes look extreme due to small sample size.

## **Median Sales Price - Single Family** Rolling 12-Month Calculation



## Median Sales Price - Townhouse-Condo

Rolling 12-Month Calculation