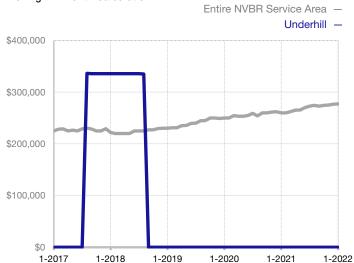

l List Price Received* | 0.0%    | 0.0% |                | 0.0%         | 0.0%        |                |  |
| Days on Market Until Sale                | 0       | 0    |                | 0            | 0           |                |  |
| Inventory of Homes for Sale              | 0       | 0    |                |              |             |                |  |
| Months Supply of Inventory               | 0.0     | 0.0  |                |              |             |                |  |

<sup>\*</sup> Does not account for seller concessions and/or down payment assistance. | Activity for one month can sometimes look extreme due to small sample size.

## Median Sales Price – Single Family

Rolling 12-Month Calculation



## Median Sales Price – Townhouse-Condo

Rolling 12-Month Calculation