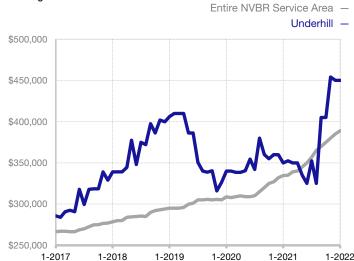

| \$0          | \$0         |                |  |
| Percent of Original List Price Received* | 0.0%    | 0.0% |                | 0.0%         | 0.0%        |                |  |
| Days on Market Until Sale                | 0       | 0    |                | 0            | 0           |                |  |
| Inventory of Homes for Sale              | 0       | 0    |                |              |             |                |  |
| Months Supply of Inventory               | 0.0     | 0.0  |                |              |             |                |  |

<sup>\*</sup> Does not account for seller concessions and/or down payment assistance. | Activity for one month can sometimes look extreme due to small sample size.

## Median Sales Price – Single Family

Rolling 12-Month Calculation



## Median Sales Price – Townhouse-Condo

Rolling 12-Month Calculation