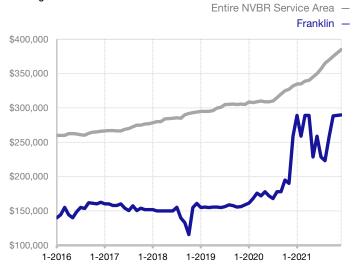

## **Franklin**

Franklin County

| Single-Family                            | December  |           |                | Year to Date |              |                |  |
|------------------------------------------|-----------|-----------|----------------|--------------|--------------|----------------|--|
| Key Metrics                              | 2020      | 2021      | Percent Change | Thru 12-2020 | Thru 12-2021 | Percent Change |  |
| New Listings                             | 1         | 0         | - 100.0%       | 23           | 22           | - 4.3%         |  |
| Closed Sales                             | 2         | 1         | - 50.0%        | 16           | 21           | + 31.3%        |  |
| Median Sales Price*                      | \$316,750 | \$469,000 | + 48.1%        | \$258,750    | \$290,000    | + 12.1%        |  |
| Percent of Original List Price Received* | 98.4%     | 100.0%    | + 1.6%         | 96.4%        | 95.3%        | - 1.1%         |  |
| Days on Market Until Sale                | 247       | 34        | - 86.2%        | 161          | 108          | - 32.9%        |  |
| Inventory of Homes for Sale              | 8         | 3         | - 62.5%        |              |              |                |  |
| Months Supply of Inventory               | 4.2       | 1.7       | - 59.5%        |              |              |                |  |

## Median Sales Price – Single Family

Rolling 12-Month Calculation