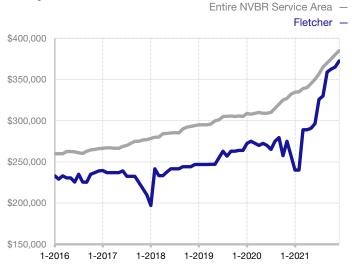

## **Fletcher**

Franklin County

| Single-Family                            | December |           |                | Year to Date |              |                |
|------------------------------------------|----------|-----------|----------------|--------------|--------------|----------------|
| Key Metrics                              | 2020     | 2021      | Percent Change | Thru 12-2020 | Thru 12-2021 | Percent Change |
| New Listings                             | 0        | 0         |                | 13           | 23           | + 76.9%        |
| Closed Sales                             | 0        | 1         |                | 16           | 20           | + 25.0%        |
| Median Sales Price*                      | \$0      | \$414,000 |                | \$257,500    | \$372,500    | + 44.7%        |
| Percent of Original List Price Received* | 0.0%     | 103.8%    |                | 93.7%        | 97.4%        | + 3.9%         |
| Days on Market Until Sale                | 0        | 11        |                | 78           | 45           | - 42.3%        |
| Inventory of Homes for Sale              | 1        | 1         | 0.0%           |              |              |                |
| Months Supply of Inventory               | 0.6      | 0.5       | - 16.7%        |              |              |                |

## **Median Sales Price - Single Family**

Rolling 12-Month Calculation